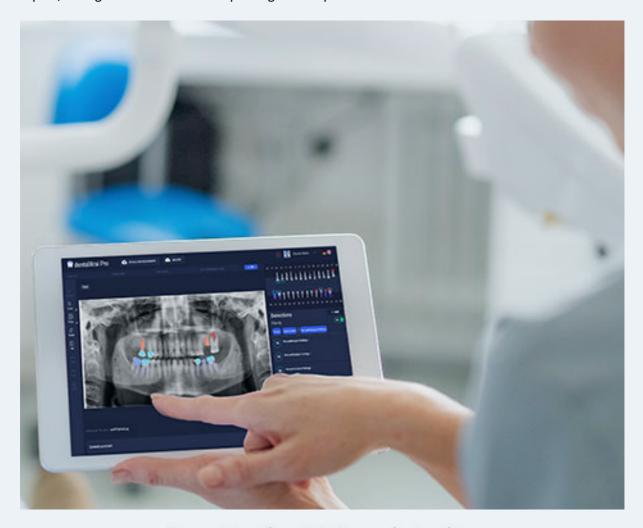

#### Evidence-based

Your professional opinion is backed by a state-of-the-art A.I. powered diagnostic x-ray scanning system which produces detailed, accurate clinical reports from bitewing and panoramic radiographs, at the press of a button.

# **Technology Partner**

DentalXr.ai is our key technology partner that provides our state-of-the-art Al-powered X-ray scanning system that produces detailed clinical reports at the push of a button. It detects caries, infections, implants, and root fillings with consistent reliability. The findings are highlighted in colour for improved visualisation. The system automatically completes the tooth numbering and produces a documented report, saving valuable time and improving dentist-patient communication.